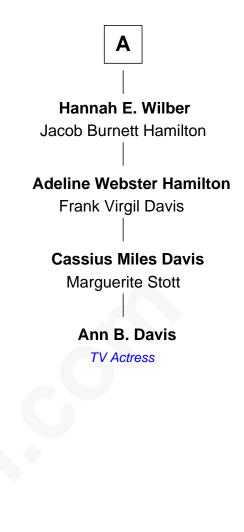

## FamousKin.com Relationship Chart of

William B. Washburn 28th Governor of Massachusetts

7th cousin 3 times removed of

Ann B. Davis TV Actress

Francis Cooke Hester le Mahieu

Jane Cooke Experience Mitchell