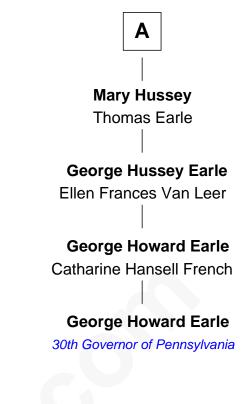

## FamousKin.com Relationship Chart of

Peter T. Washburn 31st Governor of Vermont

7th cousin 3 times removed of

## **George Howard Earle** 30th Governor of Pennsylvania



## **Edward Gilman** \_ \_ \_ \_ \_ \_ \_ \_ \_ \_ \_ \_ \_ **Edward Gilman** Mary Gilman Mary Clark Nicholas Jacob Sarah Gilman Mary Jacob John Leavitt John Otis **Abigail Leavitt** Mary Otis Isaac Johnson John Gorham **Stephen Gorham** Hannah Johnson Joseph Washburn Elizabeth Gardner Seth Washburn Susannah Gorham Daniel Paddock Mary Harwood Asa Washburn Deborah Paddock Sarah Upham George Hussey **Reuben Washburn Uriel Hussey** Hannah Blaney Thacher Phebe Folger Peter T. Washburn Α 31st Governor of Vermont

© 2010-2024 FamousKin.com