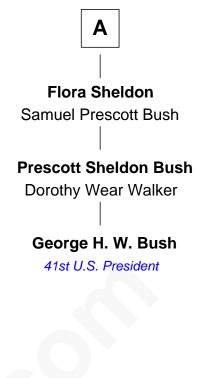

## FamousKin.com Relationship Chart of

Peter T. Washburn 31st Governor of Vermont

5th cousin 4 times removed of

George H. W. Bush 41st U.S. President

John Washburn Elizabeth Mitchell Joseph Washburn **Mary Washburn** Hannah Latham Samuel Kingsley Samuel Kingsley Joseph Washburn Hannah Johnson Mary - - - - -Seth Washburn **Silence Kingsley** Samuel Herrick Mary Harwood Probable Asa Washburn Sarah Herrick Sarah Upham Nathaniel Butler **Reuben Washburn Samuel Herrick Butler** Hannah Blaney Thacher Judith Livingston Peter T. Washburn **Cortland Philip Livingston Butler Elizabeth Slade Pierce** 31st Governor of Vermont Mary Elizabeth Butler Robert Emmet Sheldon