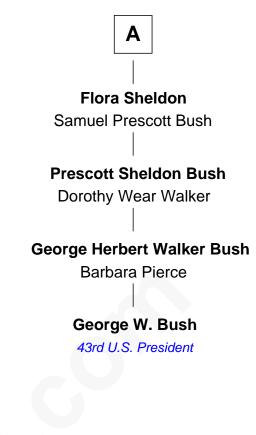

## FamousKin.com Relationship Chart of

Peter T. Washburn 31st Governor of Vermont

5th cousin 5 times removed of

George W. Bush 43rd U.S. President

John Washburn Elizabeth Mitchell

Joseph Washburn Hannah Latham

Joseph Washburn Hannah Johnson

Seth Washburn Mary Harwood

Asa Washburn Sarah Upham

Reuben Washburn Hannah Blaney Thacher

Peter T. Washburn 31st Governor of Vermont Mary Washburn Samuel Kingsley

Samuel Kingsley Mary - - - - -

Silence Kingsley Samuel Herrick

Probable

Sarah Herrick Nathaniel Butler

Samuel Herrick Butler Judith Livingston

Cortland Philip Livingston Butler Elizabeth Slade Pierce

Mary Elizabeth Butler Robert Emmet Sheldon

Α