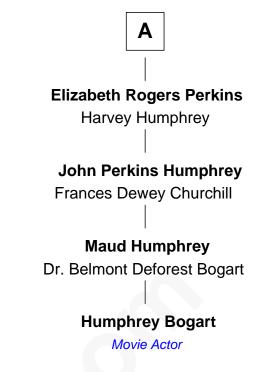

## Humphrey Bogart

Movie Actor

| Edward Winslow<br>Magdalen Oliver |                             |
|-----------------------------------|-----------------------------|
|                                   |                             |
|                                   |                             |
| John Winslow                      | Josiah Winslow              |
| Mary Chilton                      | Margaret Bourne             |
| Susanna Winslow                   | Mary Winslow                |
| Robert Latham                     | John Tracy                  |
| Hannah Latham                     | John Tracy                  |
| Joseph Washburn                   | Elizabeth Leffingwell       |
| Joseph Washburn                   | Isaac Tracy                 |
| Hannah Johnson                    | Elizabeth Bushnell          |
| Seth Washburn                     | Elizabeth Tracy             |
| Mary Harwood                      | Zabdiel Rogers              |
| Asa Washburn                      | Elizabeth Rogers            |
| Sarah Upham                       | Samuel Woodbridge           |
| Reuben Washburn                   | Charlotte Sophia Woodbridge |
| Hannah Blaney Thacher             | Dyer Perkins                |
| Peter T. Washburn                 | Α                           |