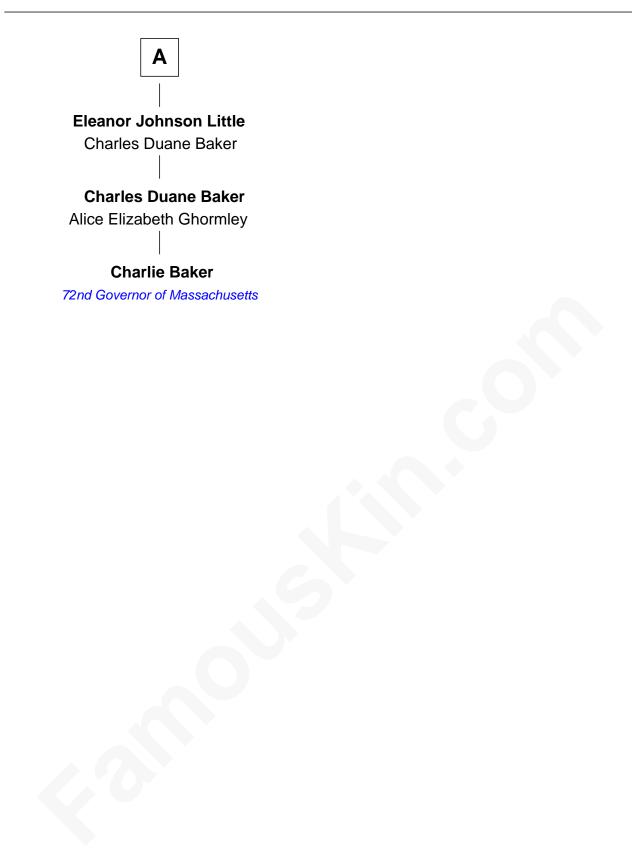

## FamousKin.com Relationship Chart of

Charlie Baker 72nd Governor of Massachusetts

5th cousin 4 times removed of

Fanny Gray Henry Bailey Little

Α