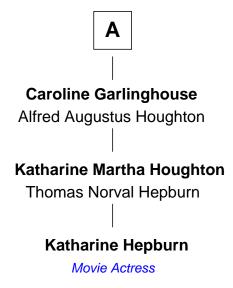

## **Jonathan Brewster** Lucretia Oldham **Benjamin Brewster** Elizabeth Brewster Anna Addis **Christopher Christophers Daniel Brewster John Christophers** Elizabeth Mulford Hannah Gager **Hannah Brewster Elizabeth Christophers** Joseph Freeman Joshua Raymond **Hannah Freeman Elizabeth Raymond** William Witter Oliver Hazard **Mary Witter Mercy Hazard** Oliver Spalding Freeman Perry **Erastus Spalding Christopher Raymond Perry** Jennet Mack Sarah Wallace Alexander Martha Ann Spalding **Commodore Matthew C. Perry** Leman Benton Garlinghouse Led Black Ships Expedition to Japan