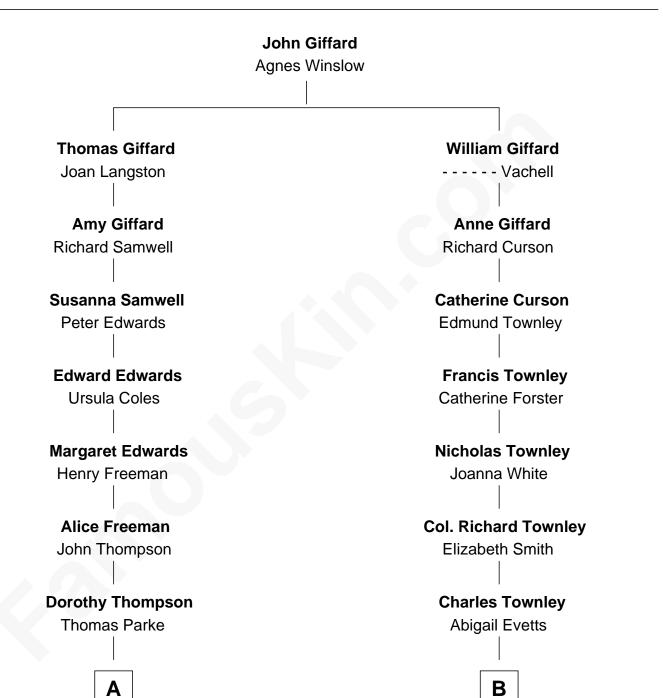

## FamousKin.com Relationship Chart of

## Katharine Hepburn

Movie Actress

11th cousin 4 times removed of

## Stephen Crane

Author of The Red Badge of Courage

Β Α **Dorothy Parke Effingham Townley Rebecca** Crane Joseph Morgan **Richard Townley Dorothy Morgan** Ebenezer Witter Rhoda Clark William Witter Sarah Townley Hannah Freeman William Crane **Mary Witter Jonathan Townley Crane Oliver Spalding** Mary Helen Peck **Erastus Spalding** Stephen Crane Jennet Mack Author of The Red Badge of Courage Martha Ann Spalding Leman Benton Garlinghouse **Caroline Garlinghouse** Alfred Augustus Houghton Katharine Martha Houghton **Thomas Norval Hepburn Katharine Hepburn Movie Actress**