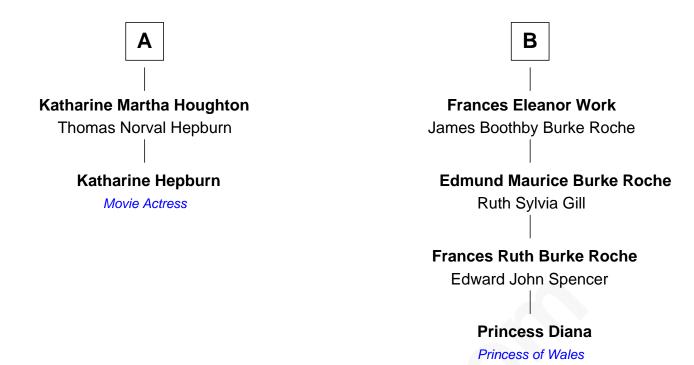

## FamousKin.com Relationship Chart of

**Katharine Hepburn** 

Movie Actress

8th cousin 2 times removed of

Princess of Wales