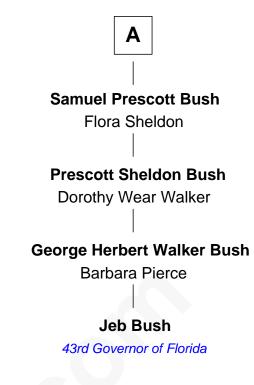

## 1st cousin 9 times removed of

Jeb Bush 43rd Governor of Florida

### **Benjamin Wellington**

Elizabeth Sweetman

## Mehetable Wellington

William Sherman

#### **Roger Sherman**

Signer of Declaration of Independence

Elizabeth Wellington John Fay

> John Fay Hannah Child

Jonathan Fay Joanna Phillips

Jonathan Fay Lucy Prescott

Samuel Prescott Phillips Fay Harriet Howard

# Samuel Howard Fay

Susan Montfort Shellman

## Harriet Eleanor Fay

Rev. James Smith Bush