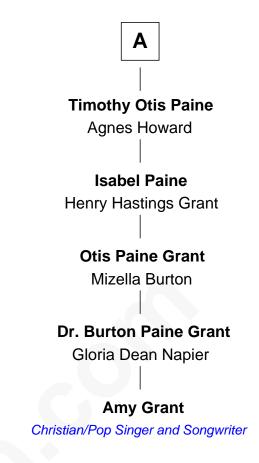

## FamousKin.com Relationship Chart of

**General William Tecumseh Sherman** 

Union Army - U.S. Civil War

5th cousin 6 times removed of

Christian/Pop Singer and Songwriter

| William Preston                  |                     |
|----------------------------------|---------------------|
| with wife                        | with wife           |
| Mary                             | Elizabeth Sale      |
|                                  |                     |
| Hachaliah Preston                | Daniel Preston      |
| Emm Fairchild                    | Mary                |
| Emm Preston                      | Daniel Preston      |
| John Sherman                     | Abigail Jackson     |
| Daniel Sherman                   | Deliverance Preston |
| Mindwell Taylor                  | Obadiah Carpenter   |
| Taylor Sherman                   | Obadiah Carpenter   |
| Elizabeth Stoddard               | Bethiah Carpenter   |
| Charles Robert Sherman           | Nehemiah Carpenter  |
| Mary Hoyt                        | Elizabeth Sweet     |
| General William Tecumseh Sherman | Rachel Carpenter    |
| Union Army - U.S. Civil War      | Lemuel Paine        |
|                                  | Frederic Paine      |
|                                  | Abial Ware          |
|                                  | A                   |