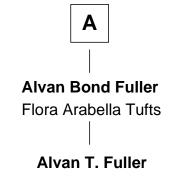

## FamousKin.com Relationship Chart of

Alvan T. Fuller
50th Governor of Massachusetts

4th cousin 4 times removed of

**Robert Parke** Martha Chaplin **Thomas Parke** William Parke **Dorothy Thompson** Martha Holgrave **Dorothy Parke Theoda Parke** Samuel Williams Joseph Morgan **Dorothy Morgan Deborah Williams** Ebenezer Witter Joseph Warren **Joseph Witter** Joseph Warren Elizabeth Gore Mary Stevens **Hannah Witter General Joseph Warren** Samuel Branch Battle of Bunker Hill **Happy Branch** Ralph Bolles **Harriet Louise Bolles** Ebenezer Fuller