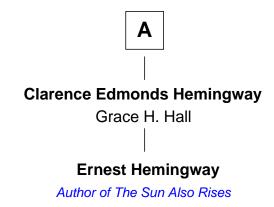

## Thomas Trowbridge with wife with wife Sarah Rutherford Hannah Nash **Thomas Trowbridge** Hannah Trowbridge Mary Winston Col. Joseph Whiting Sarah Trowbridge John Whiting John Russell Sarah Ingersoll Samuel Russell William Joseph Whiting Elisabeth Linsley Martha Lyman **Betsey Russell Martha Whiting** Henry Collins Flagg **Ebenezer Linsley Harriet Linsley** Rachel Moore Flagg Anson Tyler Abraham Evan Gwynne **Harriet Louisa Tyler** Alice Claypoole Gwynne Cornelius Vanderbilt Allen Hemingway **Anson Tyler Hemingway Reginald Claypoole Vanderbilt** Adelaide Edmonds Gloria Maria Mercedes Morgan Gloria Vanderbilt Fashion Designer