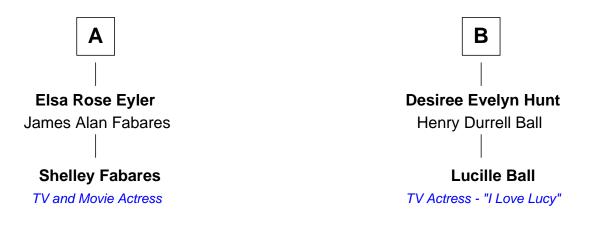

## Lucille Ball

TV Actress - "I Love Lucy"

| Sarah Jackson         |                        |
|-----------------------|------------------------|
| with husband          | with husband           |
| John Bartram          | Francis Bradley        |
|                       |                        |
| Sarah Bartram         | Francis Bradley        |
| Joseph Rumsey         | Mary Sturges           |
| Isaac Rumsey          | Elnathan Bradley       |
| Abigail St. John<br>  | Sarah Goodsell         |
| Smith Rumsey          | Esther Bradley         |
| Betsey Ford           | Ebenezer Buckingham    |
| Isaac St. John Rumsey | Sarah Buckingham       |
| Evelina Gray          | Benjamin Sprague       |
| Isaac Emory Rumsey    | James B. Sprague       |
| Evelyn S. Culver      | Angeline S. Greene     |
| James C. Rumsey       | Helen Sabina Sprague   |
| Ettie May Lawton      | William C Orcutt       |
| Ethel May Rumsey      | Flora Belle Orcutt     |
| Samuel Hamilton Eyler | Frederick Charles Hunt |
|                       |                        |
| Α                     | В                      |