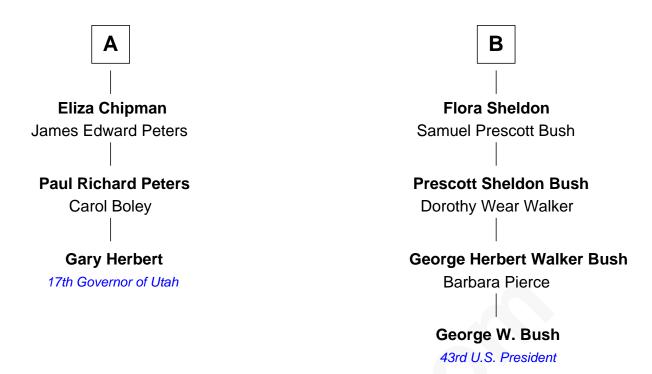

## FamousKin.com Relationship Chart of

Gary Herbert 17th Governor of Utah

9th cousin 1 time removed of

George W. Bush 43rd U.S. President

| John Washburn  Elizabeth Mitchell |                                   |
|-----------------------------------|-----------------------------------|
|                                   |                                   |
|                                   |                                   |
|                                   |                                   |
| Joseph Washburn                   | Mary Washburn                     |
| Hannah Latham                     | Samuel Kingsley                   |
|                                   |                                   |
| Ebenezer Washburn                 | Samuel Kingsley                   |
| Patience Miles                    | Mary                              |
|                                   |                                   |
| Stephen Washburn                  | Silence Kingsley                  |
| Martha Bull                       | Samuel Herrick                    |
|                                   | Probable                          |
| Stephen Washburn                  | Sarah Herrick                     |
| Asenath Sexton                    | Nathaniel Butler                  |
| Aserialii Gextori                 |                                   |
| Amanda Washburn                   | Samuel Herrick Butler             |
|                                   |                                   |
| Stephen Chipman                   | Judith Livingston                 |
| William Henry Chipman             | Cortland Philip Livingston Butler |
| Eliza Filcher                     | Elizabeth Slade Pierce            |
|                                   |                                   |
| William Henry Chipman             | Mary Elizabeth Butler             |
| Sarah Elizabeth Parker            | Robert Emmet Sheldon              |
|                                   |                                   |
|                                   |                                   |
| <b>A</b>                          | В                                 |