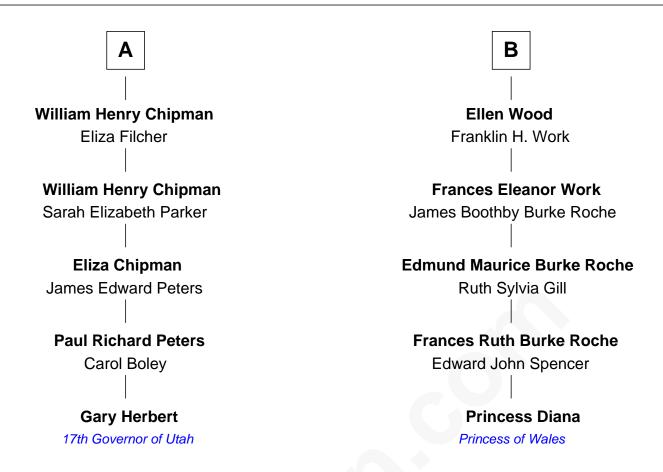

## FamousKin.com Relationship Chart of

Gary Herbert 17th Governor of Utah

11th cousin of

**Princess Diana**Princess of Wales