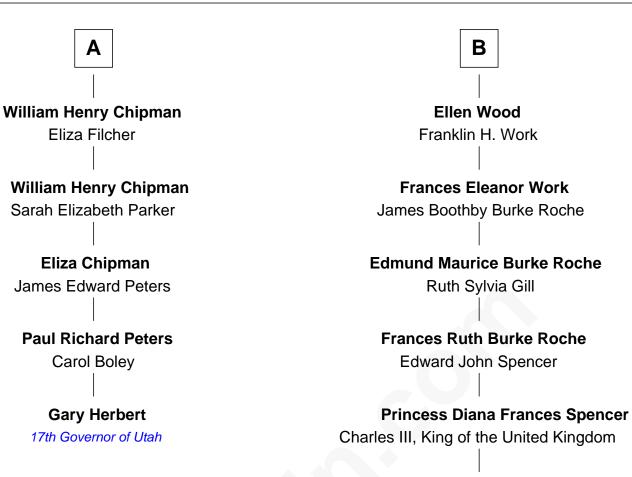

## FamousKin.com Relationship Chart of

Gary Herbert 17th Governor of Utah

11th cousin 1 time removed of

Prince Harry Duke of Sussex

| Thomas              | Mitchell          |
|---------------------|-------------------|
| Maria Tromdin       |                   |
|                     |                   |
|                     |                   |
| Experience Mitchell | Constant Mitchell |
| Jane Cooke          | John Fobes        |
|                     |                   |
| Elizabeth Mitchell  | Caleb Fobes       |
| John Washburn       | Sarah Gager       |
|                     |                   |
| Joseph Washburn     | Sarah Fobes       |
| Hannah Latham       | Samuel Bishop     |
|                     |                   |
| Ebenezer Washburn   | Caleb Bishop      |
| Patience Miles      | Keziah Hibbard    |
|                     |                   |
| Stephen Washburn    | Lucy Bishop       |
| Martha Bull         | Benajah Strong    |
|                     |                   |
| Stephen Washburn    | Dr. Joseph Strong |
| Asenath Sexton      | Rebecca Young     |
|                     |                   |
| Amanda Washburn     | Eleanor Strong    |
| Stephen Chipman     | John Wood         |
|                     |                   |
| Α                   | В                 |
|                     |                   |