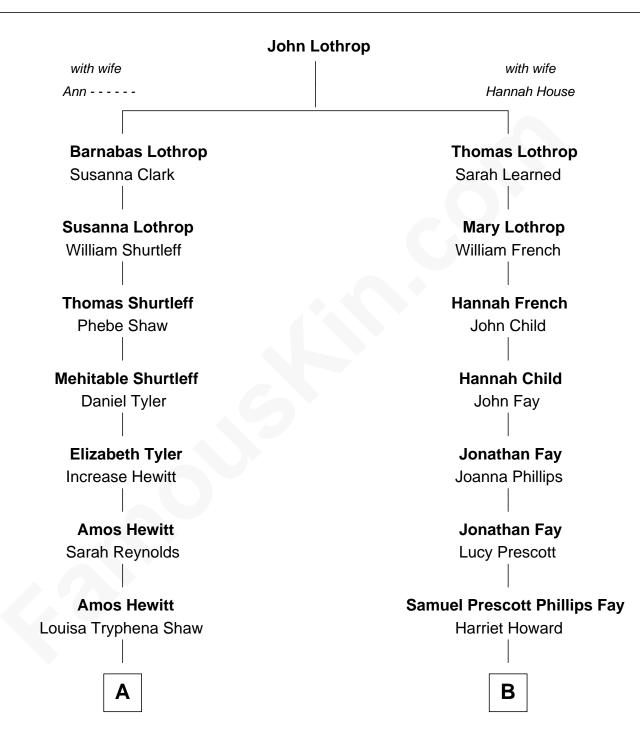

## FamousKin.com Relationship Chart of

Rainn Wilson TV and Movie Actor

12th cousin of

George W. Bush 43rd U.S. President

Mary Louisa Hewitt Emery J. Mosher

Α

Charles E. Mosher Susanna Jane Garrison

Edna Lora Mosher Theodore Orick Whitman

Rollie Harrison Whitman Catherine Josephine Williams

> Patricia May Whitman Robert George Wilson

> > Rainn Wilson

Samuel Howard Fay Susan Montfort Shellman

Β

Harriet Eleanor Fay Rev. James Smith Bush

Samuel Prescott Bush Flora Sheldon

Prescott Sheldon Bush Dorothy Wear Walker

George Herbert Walker Bush Barbara Pierce

> George W. Bush 43rd U.S. President

Rainn Wilson photo by Kristin Dos Santos (CC BY-SA 2.0)