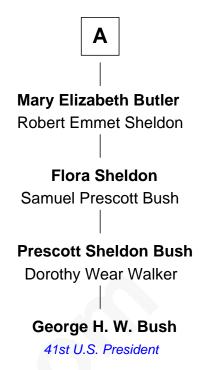

## FamousKin.com Relationship Chart of

**Isaac Taylor Tichenor**President of Auburn University

5th cousin 5 times removed of

George H. W. Bush 41st U.S. President

| Experience Mitchell          |                                   |
|------------------------------|-----------------------------------|
| with wife                    | with wife                         |
| Mary                         | Jane Cooke                        |
|                              |                                   |
| Hannah Mitchell              | Elizabeth Mitchell                |
| Joseph Hayward               | John Washburn                     |
| Hannah Hayward               | Mary Washburn                     |
| Ebenezer Byram               | Samuel Kingsley                   |
| Ebenezer Byram               | Samuel Kingsley                   |
| Abigail Alden                | Mary                              |
| Anna Byram                   | Silence Kingsley                  |
| Daniel Tichenor              | Samuel Herrick                    |
|                              | Probable                          |
| James Tichenor               | Sarah Herrick                     |
| Margaret Bennett             | Nathaniel Butler                  |
|                              |                                   |
| Isaac Taylor Tichenor        | Samuel Herrick Butler             |
| esident of Auburn University | Judith Livingston                 |
|                              | Cortland Philip Livingston Butler |
|                              | Elizabeth Slade Pierce            |
|                              |                                   |
|                              | A                                 |