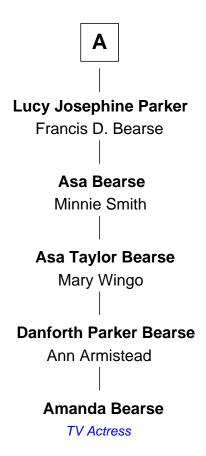

## FamousKin.com Relationship Chart of

**Amanda Bearse** 

TV Actress

6th cousin 5 times removed of

Henry P. Baldwin

15th Governor of Michigan

**Edward Southworth** Alice Carpenter **Thomas Southworth Constant Southworth** Elizabeth Reynor Elizabeth Collier **Elizabeth Southworth** William Southworth Rebecca Pabodie Joseph Howland Lydia Howland **Samuel Southworth** Joseph Jenkins Abigail - - - - -Rebecca Southworth Joseph Jenkins Mercy Howland Ezra Lee **Mercy Jenkins** Rebecca Lee Dr. Daniel Parker Rev. Moses Baldwin Joseph Parker John Baldwin Mehitable Crocker Peggy Williams Joseph Parker Henry P. Baldwin Lucy Childs 15th Governor of Michigan