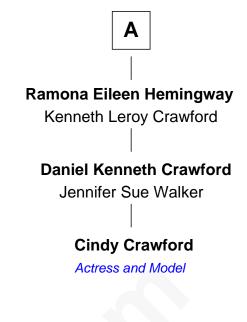

## **Cindy Crawford**

Actress and Model

| Thomas Trowbridge          |                          |
|----------------------------|--------------------------|
| with wife                  | with wife                |
| Mary Goffe                 |                          |
|                            |                          |
| Mary Trowbridge            | John Trowbridge          |
| Ebenezer Chamberlain       | Mehitable Eaton          |
|                            |                          |
| Daniel Chamberlain         | Mary Trowbridge          |
| Lydia Harrington           | Amos Gates               |
|                            |                          |
| Eli Chamberlain            | Ruth Gates               |
| Achsah Forbes              | Ebenezer Hemingway       |
|                            |                          |
| Daniel Henry Chamberlain   | Jesse Hemingway          |
| Governor of South Carolina | Lois Richardson          |
|                            |                          |
|                            | Franklin Smith Hemingway |
|                            | Delia Ann Randall        |
|                            |                          |
|                            | Louis Randall Hemingway  |
|                            | Carrie May Salisbury     |
|                            |                          |
|                            | Frank Randall Hemingway  |
|                            | Hazel Mae Brown          |
|                            |                          |
|                            |                          |
|                            | Α                        |