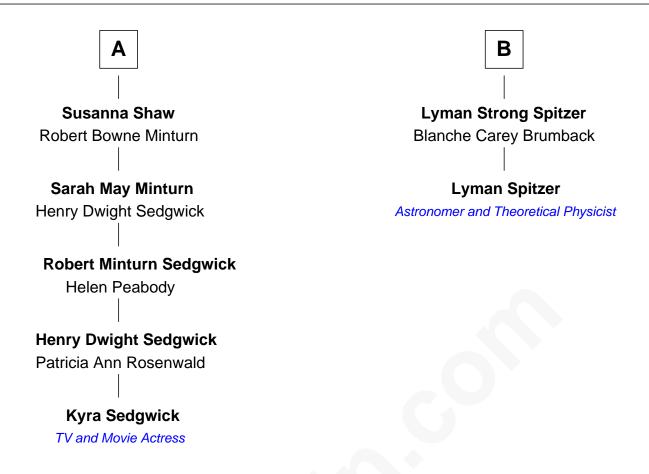

## FamousKin.com Relationship Chart of

**Kyra Sedgwick** 

TV and Movie Actress

8th cousin 3 times removed of

Astronomer and Theoretical Physicist

| Jane                      |                          |
|---------------------------|--------------------------|
| with husband              | with husband             |
| Thomas Newberry           | John Warham              |
|                           |                          |
| Rebecca Newberry          | Sarah Warham             |
| Rev. John Russell         | Return Strong            |
| Rev. Jonathan Russell     | Samuel Strong            |
| Martha Moody              | Martha Buckland          |
| Martha Russell            | Samuel Strong            |
| Thomas Sturgis            | Martha Stoughton         |
| Thomas Sturgis            | David Strong             |
| Sarah Paine               | Sarah Warner             |
| Russell Sturgis           | John Stoughton Strong    |
| Elizabeth Perkins         | Tamar Whitney            |
| Nathaniel Russell Sturgis | Lyman Whitney Strong     |
| Susan Parkman             | Ruth Maria Dix           |
| Sarah Blake Sturgis       | Sarah Elizabeth Strong   |
| Francis George Shaw       | Adelbert Lorenzo Spitzer |
|                           |                          |
| Α                         | В                        |