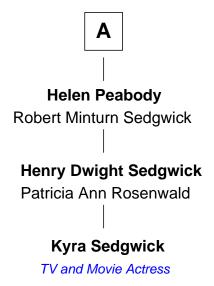

## FamousKin.com Relationship Chart of

**Kyra Sedgwick** 

TV and Movie Actress

6th cousin 3 times removed of

Poet and Playwright

John Higginson Hannah Gardner John Higginson Elizabeth Higginson Ruth Boardman Rev. Benjamin Prescott **Elizabeth Higginson Elizabeth Prescott** Joseph Cabot William Frost Elizabeth Cabot **William Frost** Sarah Holt Joseph Lee **Nathaniel Cabot Lee** Samuel Abbott Frost Mary Ann Cabot Mary Blunt John Clarke Lee William Prescott Frost Harriet Paine Rose Judith Colcord **Marianne Cabot Lee** William Prescott Frost Isabella Moodie Samuel Endicott Peabody Rev. Dr. Endicott Peabody **Robert Frost** Fannie Peabody Poet and Playwright