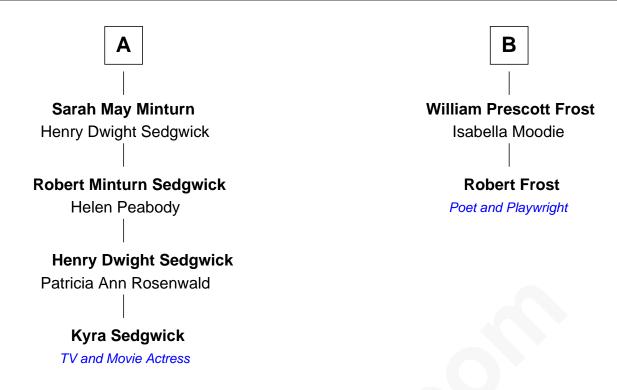

## FamousKin.com Relationship Chart of

**Kyra Sedgwick** 

TV and Movie Actress

8th cousin 2 times removed of

Poet and Playwright