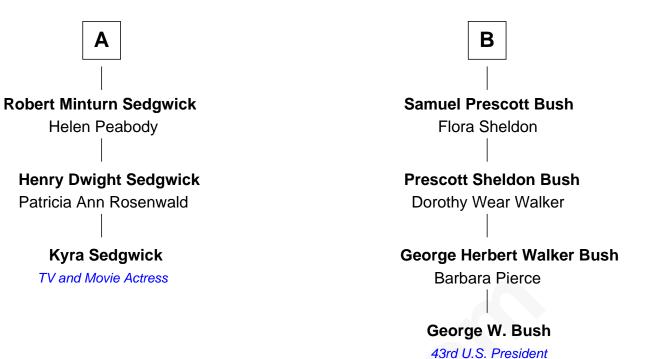

## FamousKin.com Relationship Chart of

Kyra Sedgwick TV and Movie Actress

9th cousin 1 time removed of

George W. Bush 43rd U.S. President