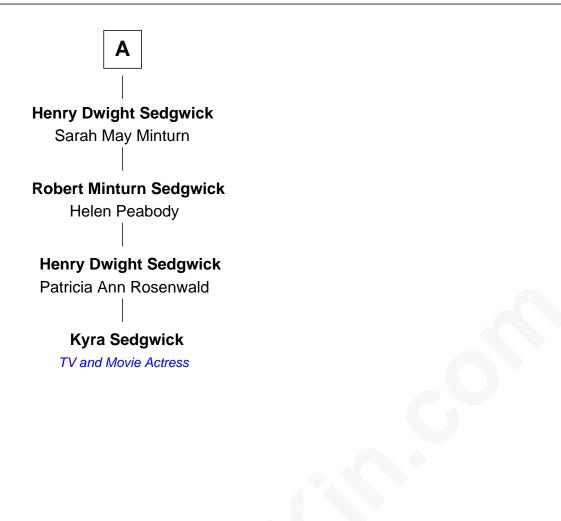

## FamousKin.com Relationship Chart of

Kyra Sedgwick TV and Movie Actress

## 6th cousin 4 times removed of

## John Lothrop Hannah House Samuel Lothrop Jane Lathrop Elizabeth Scudder Samuel Fuller **Elizabeth Lothrop** John Fuller Joseph Thompson Mehitable Rowley John Thompson Shubael Fuller Sarah Culver Hannah Crocker Ann Thompson Lydia Fuller **Benjamin Sedgwick Daniel Gates** Theodore Sedgwick Lydia Gates Solomon Mack Pamela Dwight Henry Dwight Sedgwick Lucy Mack Jane Minot Joseph Smith Henry Dwight Sedgwick **Joseph Smith**