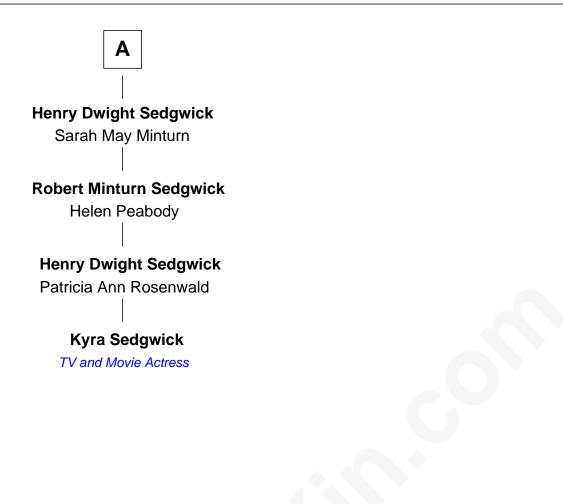

## FamousKin.com Relationship Chart of

Kyra Sedgwick TV and Movie Actress

5th cousin 5 times removed of

## Shanghai Pierce

Texas Cattleman

| Peter Tallman             |                     |
|---------------------------|---------------------|
| with wife                 | with wife           |
| Ann Hill                  | Joan Briggs         |
|                           |                     |
| Elizabeth Tallman         | Ruth Tallman        |
| Isaac Lawton              | Israel Shaw         |
|                           |                     |
| Ann Lawton                | Comfort Shaw        |
| Col. Job Almy             | John Simmons        |
|                           |                     |
| Elizabeth Almy            | Deborah Simmons     |
| William Ellery            | Thomas Davenport    |
|                           |                     |
| William Ellery            | Hannah Davenport    |
| Anne Remington            | Daniel Head         |
|                           |                     |
| William Ellery            | Hanna Phillips Head |
| Abigail Shaw              | Jonathan D. Pearce  |
|                           |                     |
| Elizabeth Dana Ellery     | Shanghai Pierce     |
| Robert Sedgwick           | Texas Cattleman     |
|                           |                     |
| Henrietta Ellery Sedgwick |                     |
| Henry Dwight Sedgwick     |                     |
|                           |                     |
| ,<br>                     |                     |
| A                         |                     |
|                           |                     |