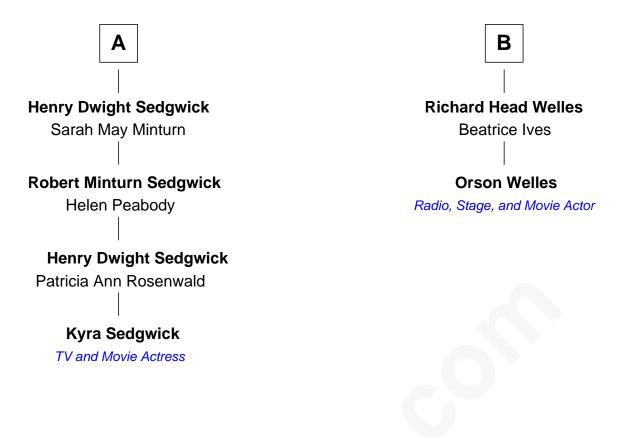

## FamousKin.com Relationship Chart of

Kyra Sedgwick TV and Movie Actress

## **Orson Welles**

Radio, Stage, and Movie Actor

| Peter Tallman             |                      |
|---------------------------|----------------------|
| with wife                 | with wife            |
| Ann Hill                  | Joan Briggs          |
|                           |                      |
| Elizabeth Tallman         | Ruth Tallman         |
| Isaac Lawton              | Israel Shaw          |
| Ann Lawton                | Alice Shaw           |
| Col. Job Almy             | John Palmer          |
| Elizabeth Almy            | Bathsheba Palmer     |
| William Ellery            | Joseph Head          |
| William Ellery            | Jonathan Head        |
| Anne Remington            | Ruth Little          |
| William Ellery            | Jonathan Head        |
| Abigail Shaw              | Hepzibah Livermore   |
| Elizabeth Dana Ellery     | Orson Sherman Head   |
| Robert Sedgwick           | Mary Jane Treadwell  |
| Henrietta Ellery Sedgwick | Mary Blanche Head    |
| Henry Dwight Sedgwick     | Richard Jones Welles |
| Α                         | В                    |

Kyra Sedgwick photo by Angela George (CC BY-SA 3.0)