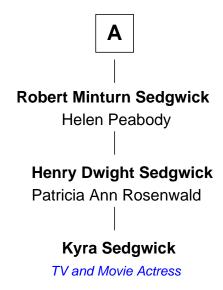

## FamousKin.com Relationship Chart of

**Kyra Sedgwick** 

TV and Movie Actress

4th cousin 5 times removed of

Oliver Wendell Holmes, Sr.

American "Fireside" Poet

## Samuel Lothrop Elizabeth Scudder **Elizabeth Lothrop** Joseph Lathrop Joseph Thompson Elizabeth Waterhouse **Temperance Lathrop** John Thompson Sarah Culver John Bishop **Temperance Bishop Ann Thompson** Benjamin Sedgwick Dr. David Holmes **Theodore Sedgwick** Rev. Abiel Holmes Pamela Dwight Sarah Wendell **Henry Dwight Sedgwick** Oliver Wendell Holmes, Sr. Jane Minot American "Fireside" Poet **Henry Dwight Sedgwick** Henrietta Ellery Sedgwick **Henry Dwight Sedgwick** Sarah May Minturn