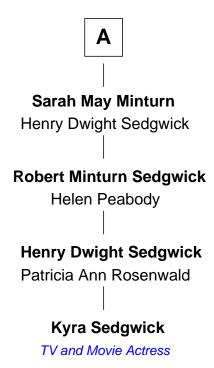

## FamousKin.com Relationship Chart of

**Kyra Sedgwick** 

TV and Movie Actress

6th cousin 4 times removed of

American "Fireside" Poet

## Samuel Appleton Judith Everard John Appleton Col. Samuel Appleton Priscilla Glover Mary Oliver Sarah Appleton Joanna Appleton Matthew Whipple Dr. Daniel Rogers William Whipple **Rev. Daniel Rogers** Mary Cutts Elizabeth Ruggles **Mary Whipple** Sarah Rogers Samuel Parkman Robert Traill Elizabeth Willard Parkman **Mary Whipple Traill** Robert Gould Shaw Keith Spence **Francis George Shaw Harriet Brackett Spence** Rev. Charles Lowell Sarah Blake Sturgis **Susanna Shaw** James Russell Lowell Robert Bowne Minturn American "Fireside" Poet