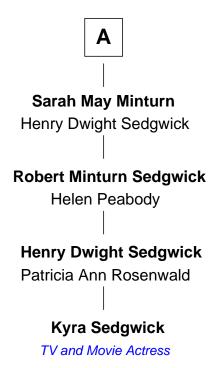

## FamousKin.com Relationship Chart of

**Kyra Sedgwick** 

TV and Movie Actress

5th cousin 5 times removed of

John Greenleaf Whittier

American "Fireside" Poet

William Trask Sarah - - - - -Sarah Trask **William Trask** Elias Parkman Hannah - - - - -William Parkman **Elizabeth Trask** Elizabeth Adams Benjamin Hanson Rev. Ebenezer Parkman Elizabeth Hanson Hannah Breck Joseph Evans Samuel Parkman **Mercy Evans** Sarah Rogers Samuel Hussey Elizabeth Willard Parkman **Abigail Hussey** Robert Gould Shaw John Whittier **Francis George Shaw** John Greenleaf Whittier Sarah Blake Sturgis American "Fireside" Poet **Susanna Shaw** Robert Bowne Minturn