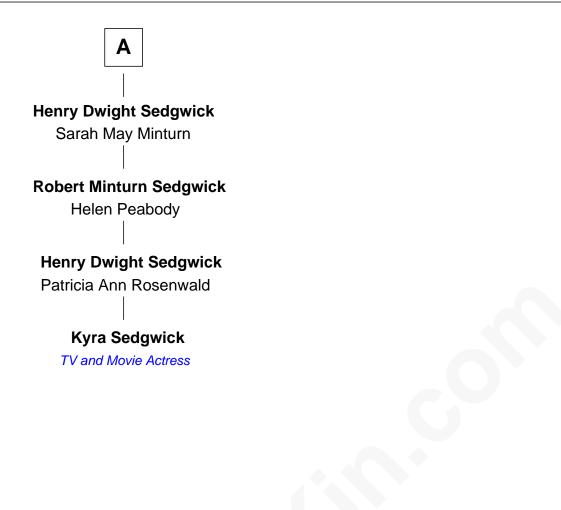

## FamousKin.com Relationship Chart of

Kyra Sedgwick TV and Movie Actress

5th cousin 5 times removed of

## Samuel Ward King 15th Governor of Rhode Island

William Almy Audrey Barlow **Christopher Almy** Annis Almy **Elizabeth Cornell** John Greene Col. Job Almy Samuel Greene Ann Lawton Mary Gorton Samuel Greene **Elizabeth Almy** Sarah Coggeshall William Ellery **Mercy Green** William Ellery Anne Remington John Walton William Ellery Welthian Walton **Abigail Shaw** William Borden King **Elizabeth Dana Ellery** Samuel Ward King **Robert Sedgwick** 15th Governor of Rhode Island Henrietta Ellery Sedgwick Henry Dwight Sedgwick