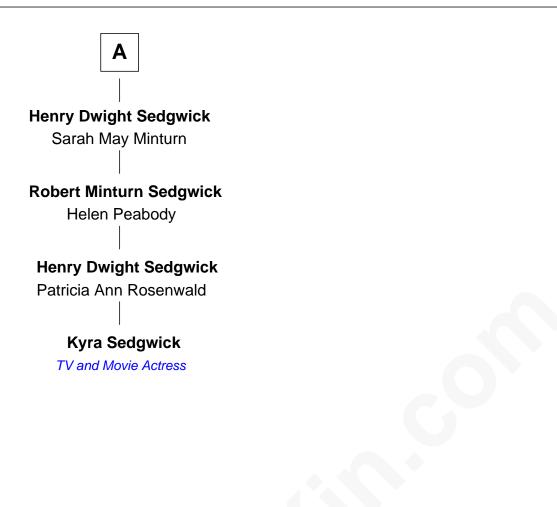

## FamousKin.com Relationship Chart of

Kyra Sedgwick TV and Movie Actress

## John Lothrop Hannah House Samuel Lothrop **Thomas Lothrop** Elizabeth Scudder Sarah Learned **Elizabeth Lothrop** Mary Lothrop William French Joseph Thompson John Thompson Hannah French Sarah Culver John Child Ann Thompson Mary Child **Benjamin Sedgwick** Nathaniel Whitney Theodore Sedgwick **Eli Whitney** Pamela Dwight Elizabeth Fay Henry Dwight Sedgwick Eli Whitney Jane Minot Inventor of the Cotton Gin

© 2010-2024 <u>FamousKin.com</u>

Henry Dwight Sedgwick

Henrietta Ellery Sedgwick

Kyra Sedgwick photo by Angela George (CC BY-SA 3.0)