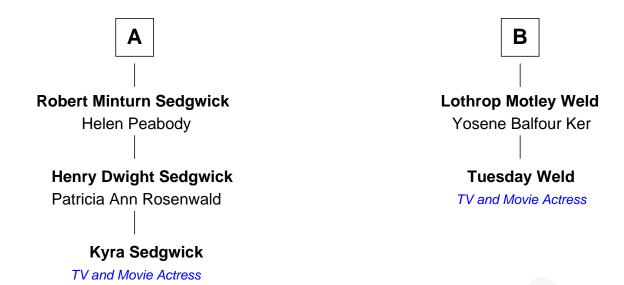

## FamousKin.com Relationship Chart of

**Kyra Sedgwick** 

TV and Movie Actress

8th cousin 1 time removed of

TV and Movie Actress

## Samuel Lothrop Elizabeth Scudder **Elizabeth Lothrop Israel Lothrup** Joseph Thompson Rebecca Bliss John Thompson William Lathrop Sarah Culver Mary Kelley **Ann Thompson** John Lothrop Benjamin Sedgwick Elizabeth Checkley **Theodore Sedgwick Anna Lothrop** Pamela Dwight Thomas Motley **Henry Dwight Sedgwick Anna Lothrop Motley** Alfred Rodman Jane Minot **Henry Dwight Sedgwick Eloise Rodman** Henrietta Ellery Sedgwick Stephen Minot Weld **Henry Dwight Sedgwick Edward Motley Weld** Sarah May Minturn Sarah Lothrop King В