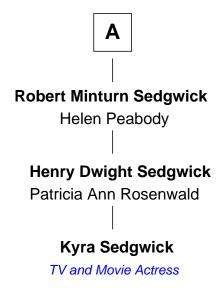

## FamousKin.com Relationship Chart of

**Kyra Sedgwick** 

TV and Movie Actress

7th cousin 2 times removed of

45th Governor of Massachusetts

## Samuel Marshall Mary Wilton Lydia Marshall Samuel Marshall Joseph Hawley Rebecca Newberry Lydia Hawley **Mary Marshall** Henry Dwight Mark Noble Gen. Joseph Dwight **John Noble** Abigail Williams Lydia Bush **Pamela Dwight** Eli Noble Theodore Sedgwick Ruth Campbell **Henry Dwight Sedgwick Robert Noble** Jane Minot Sarah Phelps **Sylvester Campbell Noble Henry Dwight Sedgwick** Henrietta Ellery Sedgwick Nancy Chaplin **Henry Dwight Sedgwick** Marcia Cordelia Noble Sarah May Minturn George Edmund Foss **Eugene Foss** 45th Governor of Massachusetts