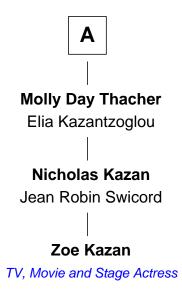

## FamousKin.com Relationship Chart of

**Zoe Kazan** 

TV, Movie and Stage Actress

8th Great-granddaughter of

(c1593 - c1642/3) Great Migration Immigrant 1634

| William Swift                  |
|--------------------------------|
| Joan                           |
|                                |
| William Swift                  |
| Ruth                           |
|                                |
| Jireh Swift                    |
| Abigail Gibbs                  |
|                                |
| Silas Swift                    |
| Abigail Tupper                 |
| / to igail 1 appoi             |
|                                |
| Abigail Swift                  |
| John Thacher                   |
|                                |
| Peter Thacher                  |
| Anne Parks                     |
| 1                              |
|                                |
| Thomas Anthony Thacher         |
| Elizabeth Day                  |
|                                |
| <b>Alfred Beaumont Thacher</b> |
| Emma Cecelia Erkenbrecher      |
|                                |
|                                |
| <b>A</b>                       |