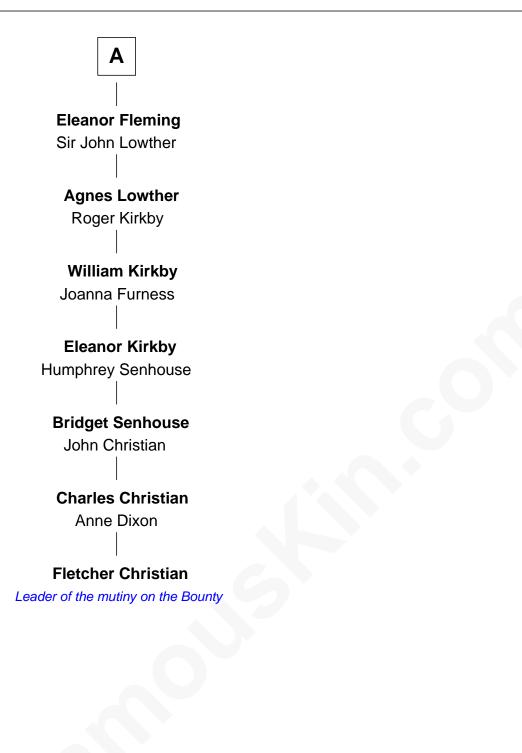

## FamousKin.com **Relationship Chart of**

**Fletcher Christian** Leader of the mutiny on the Bounty

## 5th cousin 8 times removed of

**Charles V** Holy Roman Emperor

| John of Gaunt          |                               |
|------------------------|-------------------------------|
| with wife              | with wife                     |
| Katherine Roet         | Blanche of Lancaster          |
|                        |                               |
| Joan Beaufort          | Philippa of Lancaster         |
| Sir Ralph Neville      | John I, King of Portugal      |
| Sir Richard Neville    | Isabella of Portugal          |
| Alice Montagu          | Philip of Burgundy            |
| Sir Richard Neville    | Charles of Burgundy           |
|                        | Isabella of Bourbon           |
| Margaret Neville       | Mary of Burgundy              |
| Sir Richard Huddleston | Maximilian I, Holy Roman Empe |
| Joan Huddleston        | Philip I, King of Castile     |
| Hugh Fleming           | Joanna of Castile             |
| Anthony Fleming        | Charles V                     |
| Elizabeth Hoton        | Holy Roman Emperor            |
| William Fleming        |                               |
| Agnes Bindloss         |                               |
|                        |                               |
| Α                      |                               |