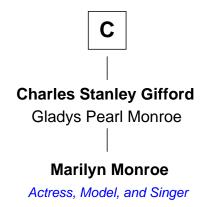

## **Fletcher Christian**

Leader of the mutiny on the Bounty

15th cousin 3 times removed of

Actress, Model, and Singer

| Ralph de Stafford     |                       |
|-----------------------|-----------------------|
| with wife             | with wife             |
| Margaret de Audley    | Katherine de Hastang  |
|                       |                       |
| Sir Hugh de Stafford  | Margaret Stafford     |
| Philippa de Beauchamp | Sir John Stafford     |
| Margaret de Stafford  | Ralph Stafford        |
| Sir Ralph Neville     | Maud de Hastang       |
| Philippe Neville      | Sir Humphrey Stafford |
| Sir Thomas Dacre      | Elizabeth Burdet      |
| Joan Dacre            | Sir Humphrey Stafford |
| Thomas Clifford       | Eleanor Aylesbury     |
| John Clifford         | Humphrey Stafford     |
| Margaret Bromflete    | Katherine Fray        |
| Henry Clifford        | Sir Humphrey Stafford |
| Florence Pudsey       | Margaret Fogge        |
| Dorothy Clifford      | Sir Humphrey Stafford |
| Sir Hugh Lowther      | Margaret Tame         |
| A                     | В                     |