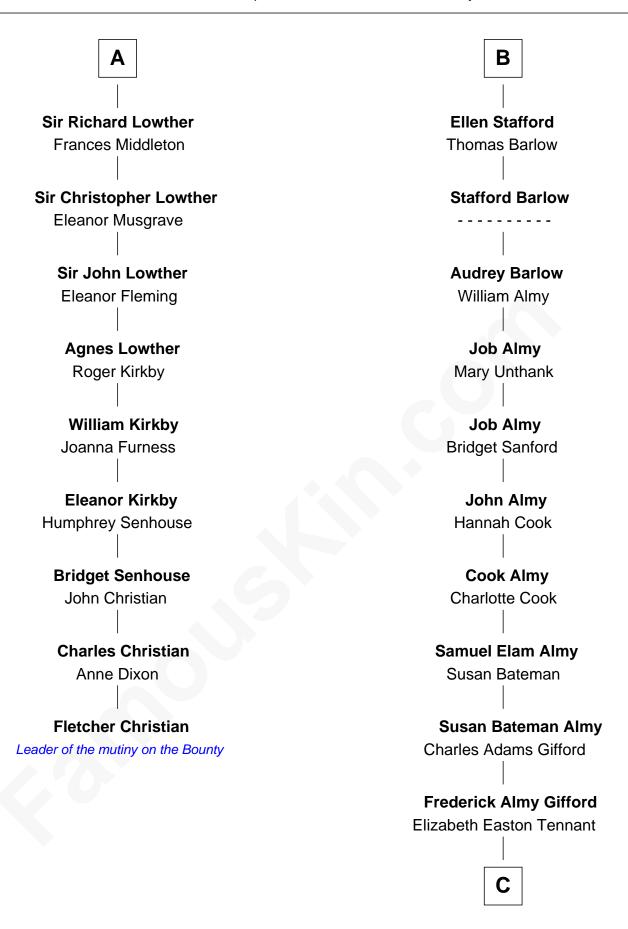

## **Fletcher Christian**

Leader of the mutiny on the Bounty

15th cousin 3 times removed of

Actress, Model, and Singer

| Ralph de Stafford     |                       |
|-----------------------|-----------------------|
| with wife             | with wife             |
| Margaret de Audley    | Katherine de Hastang  |
|                       |                       |
| Sir Hugh de Stafford  | Margaret Stafford     |
| Philippa de Beauchamp | Sir John Stafford     |
| Margaret de Stafford  | Ralph Stafford        |
| Sir Ralph Neville     | Maud de Hastang       |
| Philippe Neville      | Sir Humphrey Stafford |
| Sir Thomas Dacre      | Elizabeth Burdet      |
| Joan Dacre            | Sir Humphrey Stafford |
| Thomas Clifford       | Eleanor Aylesbury     |
| John Clifford         | Humphrey Stafford     |
| Margaret Bromflete    | Katherine Fray        |
| Henry Clifford        | Sir Humphrey Stafford |
| Florence Pudsey       | Margaret Fogge        |
| Dorothy Clifford      | Sir Humphrey Stafford |
| Sir Hugh Lowther      | Margaret Tame         |
| A                     | В                     |