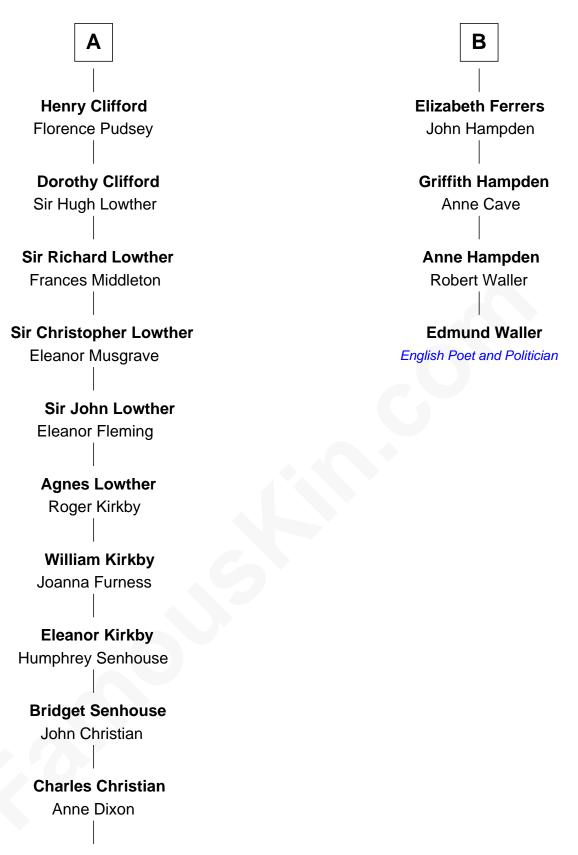

## FamousKin.com Relationship Chart of

Fletcher Christian Leader of the mutiny on the Bounty

10th cousin 7 times removed of

## Edmund Waller English Poet and Politician

## Bartholomew de Badlesmere

Margaret de Clare

Elizabeth de Badlesmere Sir Edmund Mortimer

Sir Roger de Mortimer Philippa de Montagu

Edmund Mortimer Philippa Plantagenet

Elizabeth Mortimer Sir Henry Percy

Elizabeth Percy Sir John Clifford

Thomas Clifford Joan Dacre

John Clifford Margaret Bromflete Margery de Badlesmere Sir William de Ros

> Maud de Roos John de Welles

Margery de Welles Stephen le Scrope

Maude le Scrope Sir Baldwin Freville

Elizabeth Freville Sir Thomas Ferrers

Sir Henry Ferrers Margaret Heckstall

Sir Edward Ferrers Constance Brome

В

## Fletcher Christian

Leader of the mutiny on the Bounty