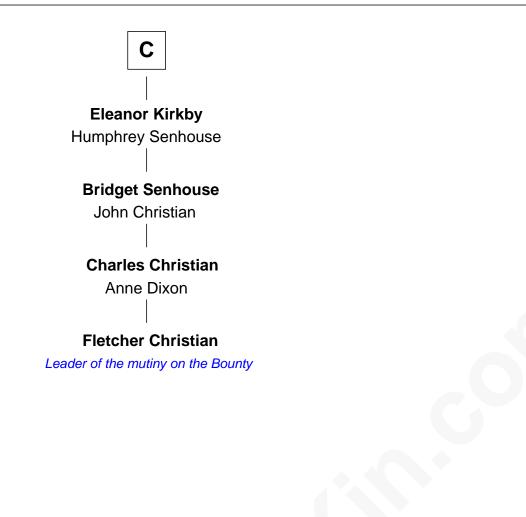

## FamousKin.com Relationship Chart of

Fletcher Christian Leader of the mutiny on the Bounty