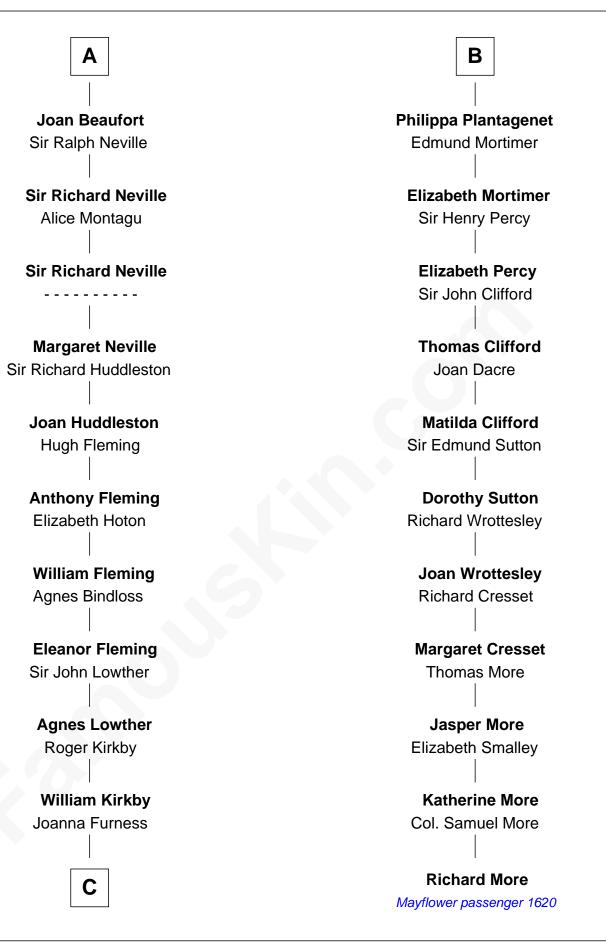

## FamousKin.com Relationship Chart of

Fletcher Christian Leader of the mutiny on the Bounty

## 17th cousin 3 times removed of

**Richard More** 

MAYFLOWER

## (c1614 - c1696) Mayflower passenger 1620 Alfonso II, King of Aragon Sancha of Castile

Pedro II, King of Aragon Maria of Montpellier

James I, King of Aragon Yolanda of Hungary

Isabella of Aragon Philip III, King of France