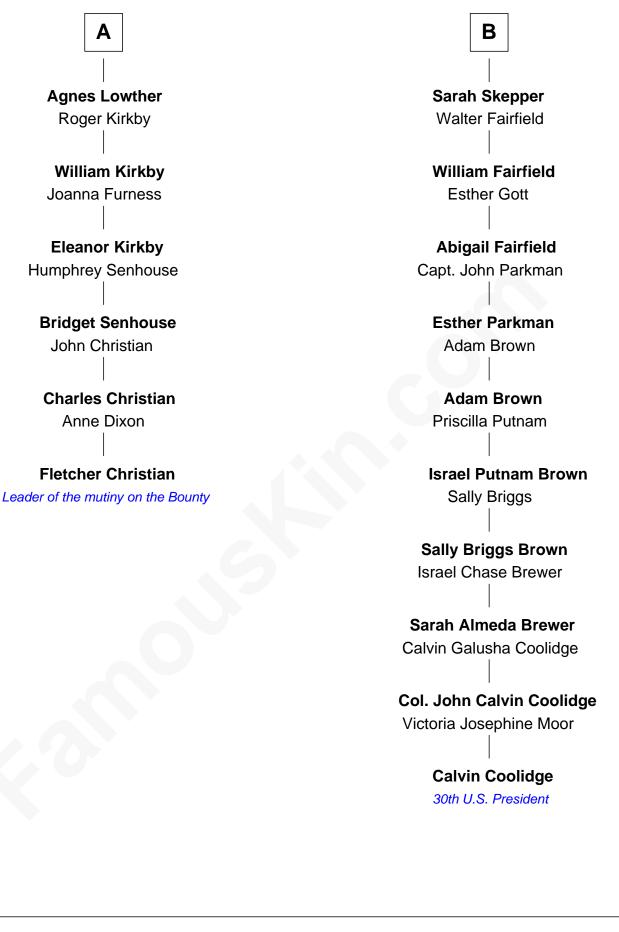

## FamousKin.com Relationship Chart of

Fletcher Christian Leader of the mutiny on the Bounty

12th cousin 4 times removed of

## Calvin Coolidge 30th U.S. President

Sir John Clifford Elizabeth Percy **Thomas Clifford** Mary Clifford Joan Dacre Sir Philip Wentworth John Clifford Elizabeth Wentworth Sir Martin de la See Margaret Bromflete **Henry Clifford** Joan de la See Florence Pudsey Sir Piers Hildyard **Dorothy Clifford Isabel Hildyard** Sir Hugh Lowther Ralph Legard Sir Richard Lowther Joan Ledgard Frances Middleton **Richard Skepper** Sir Christopher Lowther **Edward Skepper Eleanor Musgrave** Mary Robinson Sir John Lowther **Rev. William Skepper** Sarah Fisher Eleanor Fleming