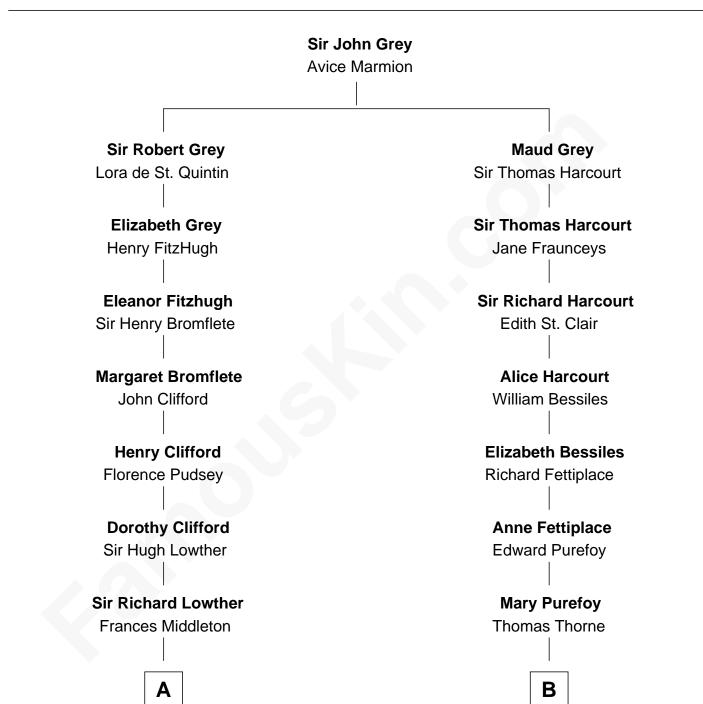

## Bathsheba (Ruggles) Spooner

First woman executed for murder in U.S. by non-British government

Β Α Sir Christopher Lowther Susanna Thorne **Eleanor Musgrave** Roger Dudley Sir John Lowther Gov. Thomas Dudley **Dorothy York** Eleanor Fleming **Agnes Lowther Mercy Dudley** Roger Kirkby Rev. John Woodbridge Martha Woodbridge William Kirkby Joanna Furness Samuel Ruggles **Eleanor Kirkby Rev. Timothy Ruggles** Mary White Humphrey Senhouse **Timothy Dwight Ruggles Bridget Senhouse** John Christian Bathsheba Bourne **Charles Christian** Bathsheba (Ruggles) Spooner Anne Dixon First Woman Executed in U.S. **Fletcher Christian** Leader of the mutiny on the Bounty