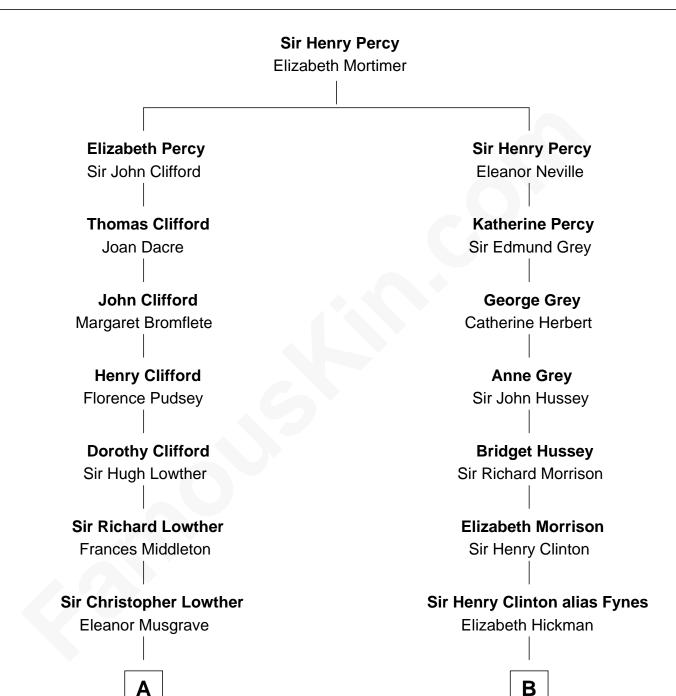

## **DeWitt Clinton**

6th Governor of New York

Sir John Lowther Eleanor Fleming

Α

Agnes Lowther Roger Kirkby

William Kirkby Joanna Furness

Eleanor Kirkby Humphrey Senhouse

Bridget Senhouse John Christian

Charles Christian Anne Dixon

## **Fletcher Christian**

Leader of the mutiny on the Bounty

William Clinton Elizabeth Kennedy

Β

James Clinton Elizabeth Smith

Charles Clinton Elizabeth Denniston

Gen. James Clinton Mary DeWitt

DeWitt Clinton

6th Governor of New York