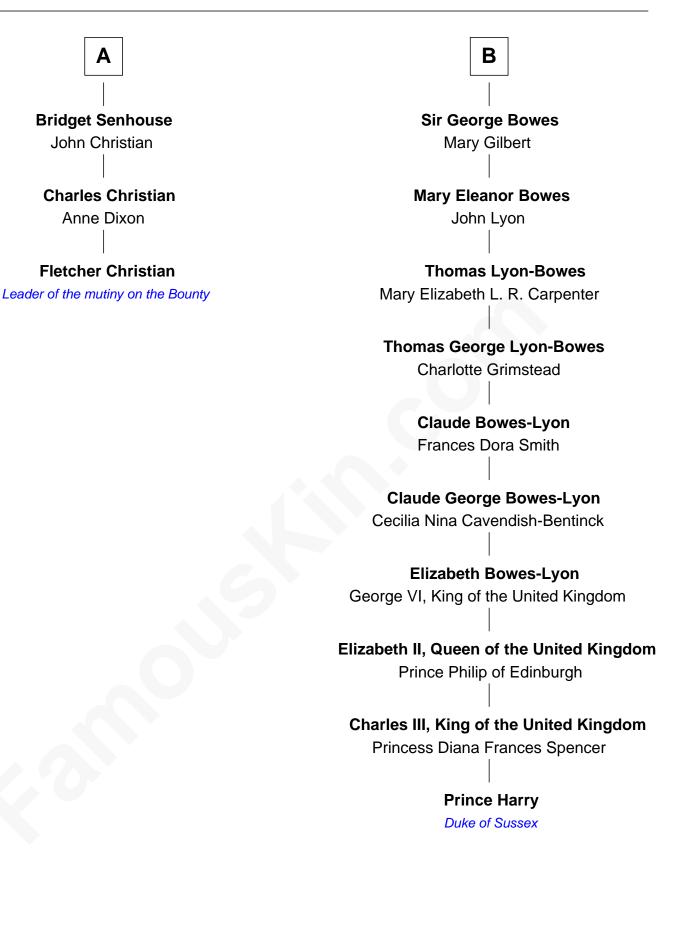

## FamousKin.com Relationship Chart of

Fletcher Christian Leader of the mutiny on the Bounty

9th cousin 7 times removed of

Prince Harry Duke of Sussex

**Henry Clifford** with wife with wife Anne St. John Florence Pudsey **Dorothy Clifford Elizabeth Clifford** Sir Hugh Lowther Sir Ralph Bowes **Margery Bowes** Sir Richard Lowther Frances Middleton Sir Ralph Eure Sir Christopher Lowther **Frances Eure** Robert Lambton Eleanor Musgrave Sir John Lowther Jane Lambton Eleanor Fleming Sir William Blakiston **Agnes Lowther** Sir Ralph Blakiston Roger Kirkby **Margaret Fenwick** William Kirkby Sir Francis Blakiston Joanna Furness Ann Bowes **Eleanor Kirkby** Elizabeth Blakiston Humphrey Senhouse Sir William Bowes В