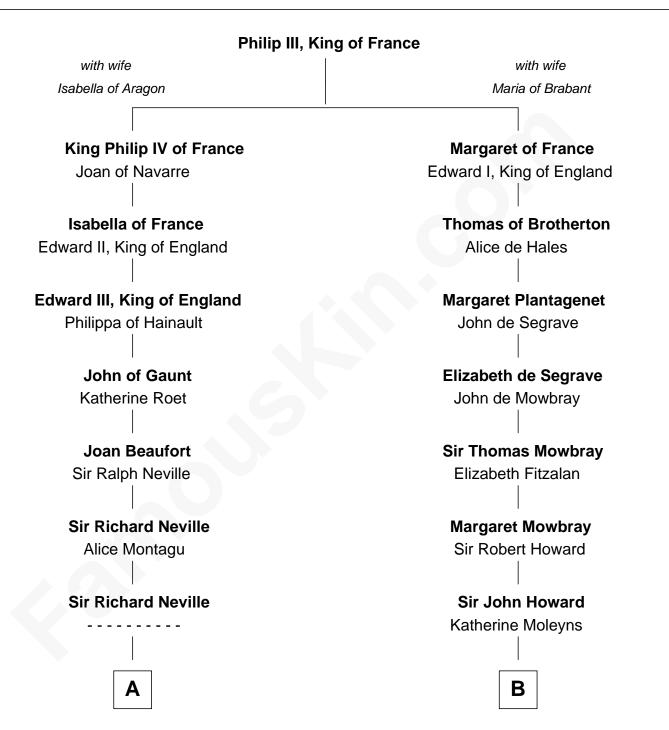

## **Anne Boleyn**

2nd Wife of King Henry VIII

Α

Margaret Neville Sir Richard Huddleston

> Joan Huddleston Hugh Fleming

> Anthony Fleming Elizabeth Hoton

William Fleming Agnes Bindloss

Eleanor Fleming Sir John Lowther

Agnes Lowther Roger Kirkby

William Kirkby Joanna Furness

Eleanor Kirkby Humphrey Senhouse

Bridget Senhouse John Christian

Charles Christian Anne Dixon

## Fletcher Christian

Leader of the mutiny on the Bounty

Sir Thomas Howard Elizabeth Tilney

Β

Elizabeth Howard Thomas Boleyn

Anne Boleyn Wife of King Henry VIII