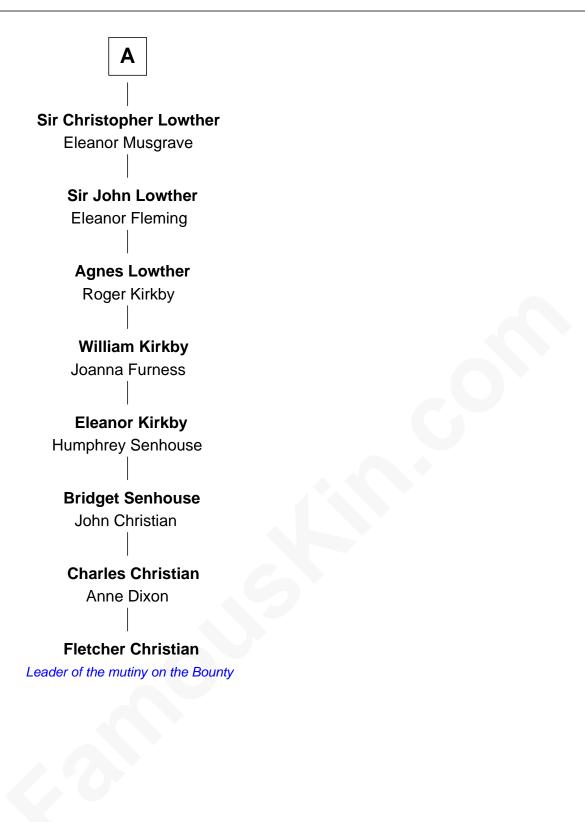

## FamousKin.com Relationship Chart of

Fletcher Christian Leader of the mutiny on the Bounty

5th cousin 9 times removed of

King Henry VIII King of England

**Edmund Mortimer** Philippa Plantagenet **Elizabeth Mortimer Roger Mortimer** Sir Henry Percy **Eleanor Holand Elizabeth Percy** Anne de Mortimer Sir John Clifford Richard of York **Sir Richard Plantagenet Thomas Clifford** Joan Dacre **Cecily Neville** John Clifford Edward IV, King of England Elizabeth Woodville Margaret Bromflete **Henry Clifford Elizabeth of York** Florence Pudsey Henry VII, King of England **Dorothy Clifford King Henry VIII** Sir Hugh Lowther King of England Sir Richard Lowther Frances Middleton