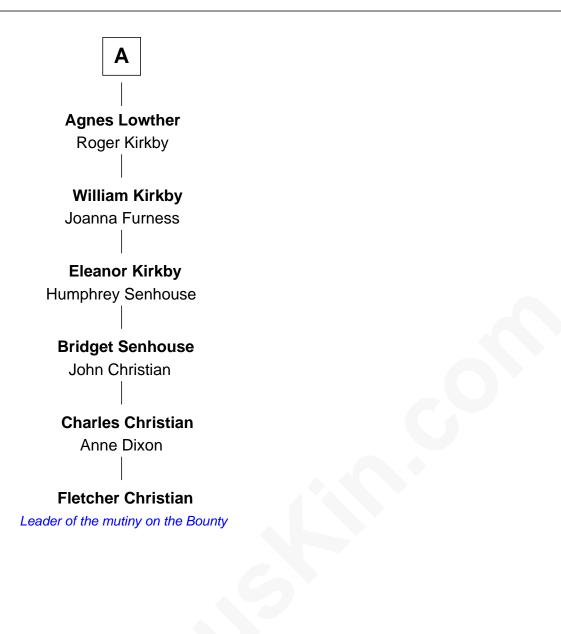

## FamousKin.com Relationship Chart of

Fletcher Christian Leader of the mutiny on the Bounty

3rd cousin 9 times removed of

King Henry VIII King of England

Sir Ralph Neville Joan Beaufort Sir Richard Neville **Cecily Neville** Alice Montagu Sir Richard Plantagenet Edward IV, King of England Sir Richard Neville Elizabeth Woodville **Margaret Neville Elizabeth of York** Sir Richard Huddleston Henry VII, King of England **King Henry VIII** Joan Huddleston **Hugh Fleming** King of England **Anthony Fleming** Elizabeth Hoton **William Fleming Agnes Bindloss Eleanor Fleming** Sir John Lowther