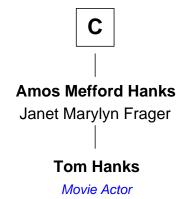

## **Fletcher Christian**

Leader of the mutiny on the Bounty

12th cousin 6 times removed of

Movie Actor