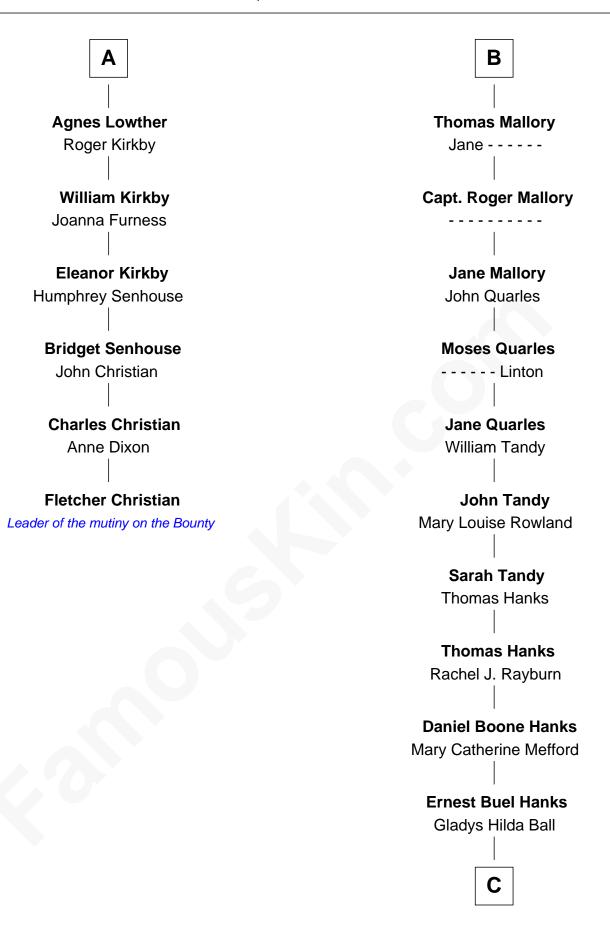

## Henry FitzHugh Elizabeth Grey **Eleanor Fitzhugh** Sir William FitzHugh Sir Henry Bromflete Margery Willoughby **Margaret Bromflete** Lora FitzHugh John Clifford Sir John Constable **Henry Clifford Joan Constable** Florence Pudsey Sir William Mallory **Dorothy Clifford** Sir John Mallory Sir Hugh Lowther **Margaret Thwaites** Sir Richard Lowther **Sir William Mallory** Frances Middleton Jane Norton **Sir Christopher Lowther Sir William Mallory** Ursula Gale Eleanor Musgrave Sir John Lowther **Thomas Mallory** Eleanor Fleming Elizabeth Vaughan В