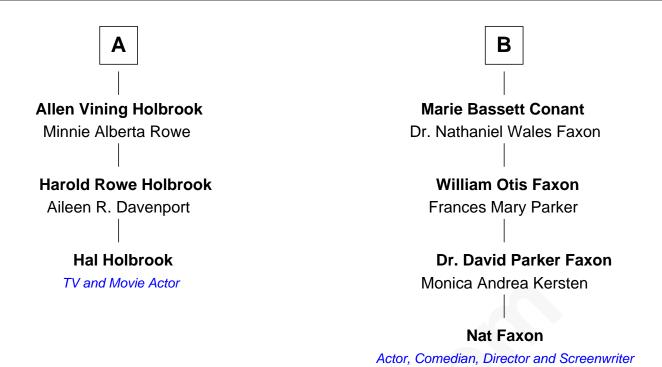

## **Hal Holbrook**

TV and Movie Actor

9th cousin 1 time removed of

Actor, Comedian, Director and Screenwriter

## John Whitmarsh Sarah Harding **Deborah Whitmarsh Judith Whitmarsh** Nicholas Shaw Joseph Shaw **Alice Shaw Elizabeth Shaw** John Bates Noah Washburn **Abraham Bates** Hannah Washburn Sarah Tower Nathan Bassett **Thaddeus Bates Joseph Bassett** Hannah Humphrey Hannah Lothrop Warren Bates **George Bassett** Lois Blanchard Hannah Mitchell Mary F. Bassett Jane White Bates Allen Vining Ira M. Conant **Lois Bates Vining Herbert Ira Conant** Alleda B. Pierce George Holbrook В