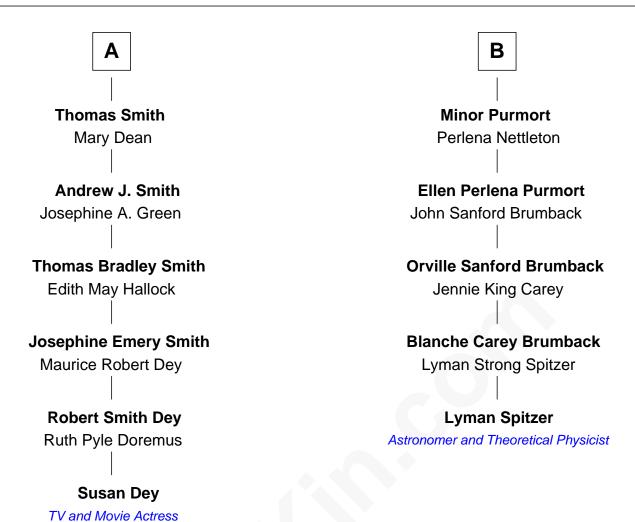

## FamousKin.com Relationship Chart of

**Susan Dey** 

TV and Movie Actress

11th cousin 1 time removed of

Astronomer and Theoretical Physicist

| William Brewster  Mary |                  |
|------------------------|------------------|
|                        |                  |
|                        |                  |
| Patience Brewster      | Jonathan Brewste |
| Gov. Thomas Prence     | Lucretia Oldham  |
|                        |                  |
| Mercy Prence           | Grace Brewster   |
| John Freeman           | Daniel Wetherell |
|                        |                  |
| Bennett Freeman        | Mary Wetherell   |
| John Paine             | George Denison   |
|                        |                  |
| John Paine             | Phebe Denison    |
|                        | Gibson Harris    |
|                        |                  |
| Mary Paine             | George Harris    |
| Warren Green           | Sarah Hubbard    |
|                        |                  |
| Mary Green             | Lucy Harris      |
| Thomas Smith           | Charles Walworth |
|                        |                  |
| Diodate Smith          | Eunice Walworth  |
| Rachel Alworth         | Joshua Purmort   |
|                        |                  |
|                        | ·                |
| <b>A</b>               | <b>B</b>         |